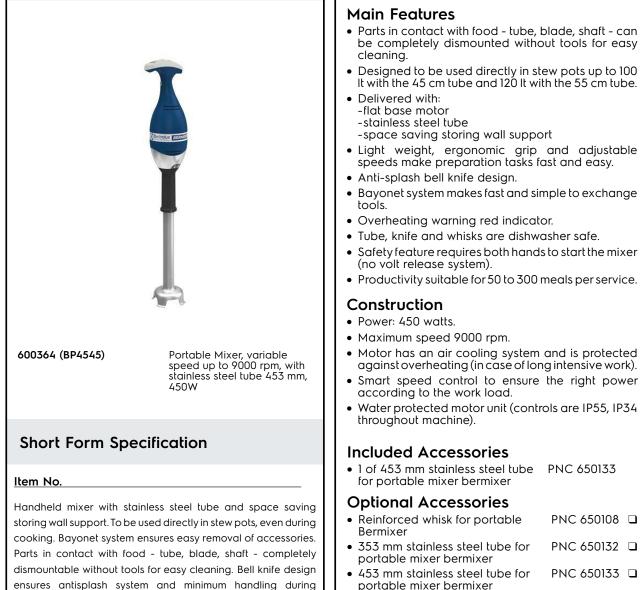

Hand held Mixers Bermixer PRO 450 W with Stainless Steel Tube (453mm)

| ITEM #  |  |
|---------|--|
| MODEL # |  |
| NAME #  |  |
| SIS #   |  |
| AIA #   |  |
|         |  |

- 553 mm stainless steel tube for PNC 650134 Bermixer (for 450W, 550W, 650W, 750W)
- Adjustable rail for containers PNC 653292 🗅 diam. 375 mm to 650 mm (to be used with 653294)
- Holder to support portable mixer PNC 653294 in containers (can be used only with tube attachment)

## Hand held Mixers Bermixer PRO 450 W with Stainless Steel Tube (453mm)

Electric

| Supply voltage:<br>600364 (BP4545)<br>Electrical power max.:<br>Total Watts:                                                   | 220-240 V/1 ph/50/60 Hz<br>0.45 kW<br>0.45 kW |
|--------------------------------------------------------------------------------------------------------------------------------|-----------------------------------------------|
| Capacity:                                                                                                                      |                                               |
| Capacity (up to):                                                                                                              | 100 Litre                                     |
| Key Information:                                                                                                               |                                               |
| External dimensions, Width:<br>External dimensions, Depth:<br>External dimensions, Height:<br>Shipping weight:<br>Tube length: | 138 mm<br>120 mm<br>765 mm<br>5.6 kg<br>45 cm |