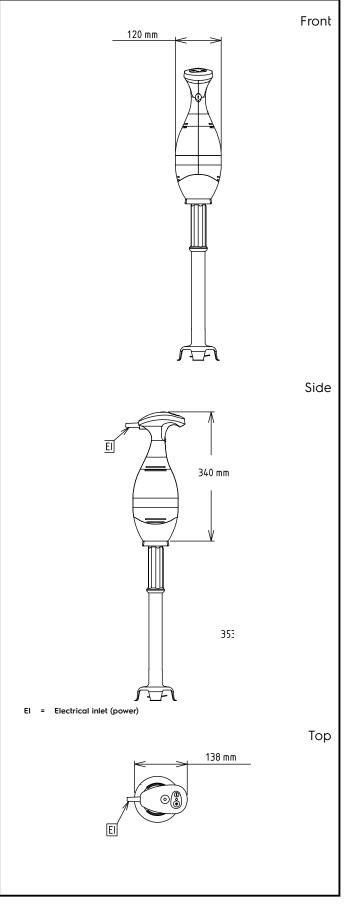

## Hand held Mixers Bermixer PRO 450 W with Stainless Steel Tube (453mm)

Electric

| Supply voltage:<br>600364 (BP4545)<br>Electrical power max.:<br>Total Watts:                                                   | 220-240 V/1 ph/50/60 Hz<br>0.45 kW<br>0.45 kW |
|--------------------------------------------------------------------------------------------------------------------------------|-----------------------------------------------|
| Capacity:                                                                                                                      |                                               |
| Capacity (up to):                                                                                                              | 100 Litre                                     |
| Key Information:                                                                                                               |                                               |
| External dimensions, Width:<br>External dimensions, Depth:<br>External dimensions, Height:<br>Shipping weight:<br>Tube length: | 138 mm<br>120 mm<br>765 mm<br>5.6 kg<br>45 cm |